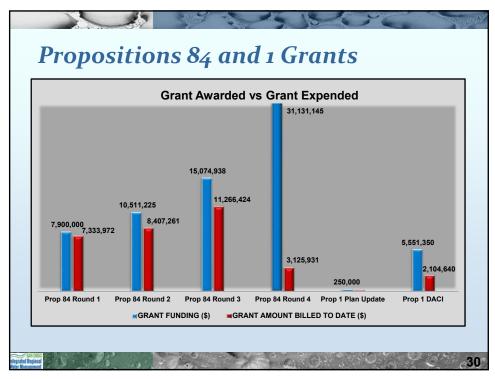

| IRWM Gran                    | <b>t Prog</b> i<br>rant Fund |                         |                                                      |                             | 200 <sup>9</sup> |
|------------------------------|------------------------------|-------------------------|------------------------------------------------------|-----------------------------|------------------|
| Funding Source               | Grant Award<br>(\$)          | # of Projects<br>Funded | # Projects<br>Completed/<br>at least 80%<br>Complete | Grant Billed<br>to DWR (\$) |                  |
| Proposition 50               | \$25.0M                      | 18                      | 18                                                   | \$24.9M                     |                  |
| Proposition 84, Plan Update  | \$1.0M                       | 1                       | 1                                                    | \$1.0M                      |                  |
| Proposition 84, Round 1      | \$7.9M                       | 11                      | 11                                                   | \$7.3M                      |                  |
| Proposition 84, Round 2      | \$10.5M                      | 7                       | 5                                                    | \$8.4M                      |                  |
| Proposition 84, Round 3      | \$15.1M                      | 7                       | 5                                                    | \$11.3M                     |                  |
| Proposition 84, Round 4      | \$31.1M                      | 13                      | 1                                                    | \$3.2M                      |                  |
| Proposition 1, Plan Update   | \$250K                       | 1                       | 0                                                    | 180K                        |                  |
| Proposition 1, DACI<br>Total | \$5.5M<br><b>\$96.4M</b>     | 9<br><b>67</b>          | 0                                                    | 2.1M                        |                  |
| August Repaid                |                              | A GUE                   |                                                      |                             | 28               |