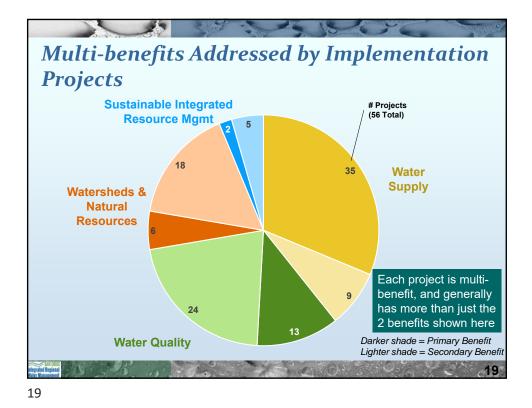

| IRWM Gran                    | <b>t Prog</b> i<br>rant Fund |                         |                                                      |                             | 200 <sup>9</sup> |
|------------------------------|------------------------------|-------------------------|------------------------------------------------------|-----------------------------|------------------|
| Funding Source               | Grant Award<br>(\$)          | # of Projects<br>Funded | # Projects<br>Completed/<br>at least 80%<br>Complete | Grant Billed<br>to DWR (\$) |                  |
| Proposition 50               | \$25.0M                      | 18                      | 18                                                   | \$24.9M                     |                  |
| Pr