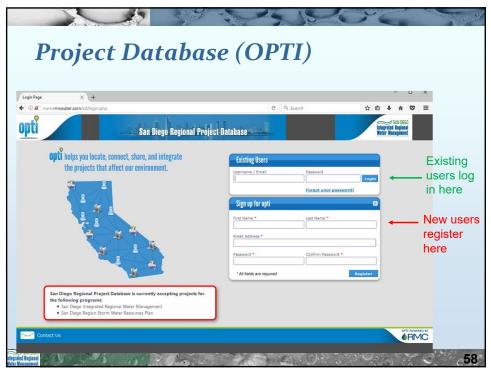

|                              |                                                                                   |  |  |  |
| Proposition 1 and Proposition 68<br>Restoration Grants                         | December 18                  | https://www.wildlife.ca.gov/Conservation/<br>n/Watersheds/Prop-68                 |  |  |  |
| National Fish and Wildlife Foundation                                          |                              |                                                                                   |  |  |  |
| Five Star and Urban Waters Restoration Grant                                   | January 31                   | https://www.nfwf.org/fivestar/Pages/20<br>19rfp.aspx                              |  |  |  |





























|                                                             |