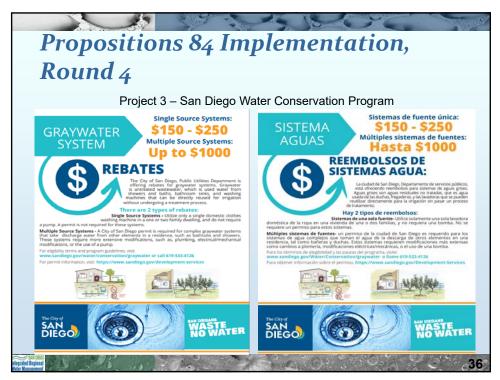

| IRWM Gran                    | <b>t Prog</b> i<br>rant Fund |                         |                                                      |                             | 200 <sup>9</sup> |
|------------------------------|------------------------------|-------------------------|------------------------------------------------------|-----------------------------|------------------|
| Funding Source               | Grant Award<br>(\$)          | # of Projects<br>Funded | # Projects<br>Completed/<br>at least 80%<br>Complete | Grant Billed<br>to DWR (\$) |                  |
| Proposition 50               | \$25.0M                      | 18                      | 18                                                   | \$24.9M                     |                  |
| Proposition 84, Plan Update  | \$1.0M                       | 1                       | 1                                                    | \$1.0M                      |                  |
| Proposition 84, Round 1      | \$7.9M                       | 11                      | 11                                                   | \$7.3M                      |                  |
| Proposition 84, Round 2      | \$10.5M                      | 7                       | 5                                                    | \$8.4M                      |                  |
| Proposition 84, Round 3      | \$15.1M                      | 7                       | 5                                                    | \$11.3M                     |                  |
| Proposition 84, Round 4      | \$31.1M                      | 13                      | 1                                                    | \$3.2M                      |                  |
| Proposition 1, Plan Update   | \$250K                       | 1                       | 0                                                    | 180K                        |                  |
| Proposition 1, DACI<br>Total | \$5.5M<br><b>\$96.4M</b>     | 9<br><b>67</b>          | 0                                                    | 2.1M                        |                  |
| August Repaid                |                              | A GUE                   |                                                      |                             | 28               |