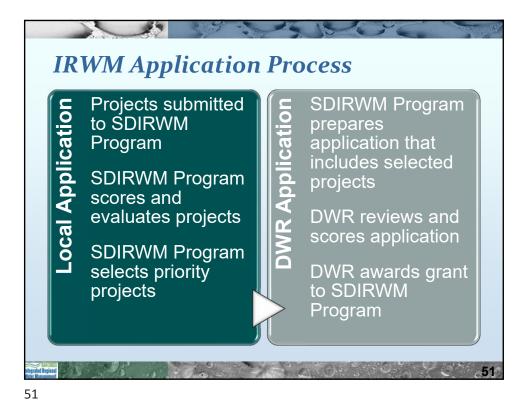

| <b>Current Funding Opportunities</b>                                           |                              |                                                                                   |  |  |  |
|--------------------------------------------------------------------------------|------------------------------|-----------------------------------------------------------------------------------|--|--|--|
| Project Types                                                                  | Deadline                     | Website                                                                           |  |  |  |
| Prop 1 Round 1 IRWM Implementation G                                           | rants                        |                                                                                   |  |  |  |
| Implementation Grants – Local Project<br>Selection Process (Call for Projects) | January 11                   | http://sdirwmp.org/home                                                           |  |  |  |
| SWRCB Prop 1 Storm Water Grant Progr                                           | am                           |                                                                                   |  |  |  |
| Stormwater Grant Program                                                       | Summer 2019<br>(anticipated) | https://www.waterboards.ca.gov/wate<br>issues/programs/grants_loans/swgp<br>rop1/ |  |  |  |
| SWRCB Nonpoint Source Grant Program                                            | I                            |                                                                                   |  |  |  |
| 2019 Nonpoint Source Grant program                                             | December 18                  | https://www.waterboards.ca.gov/water<br>_issues/programs/nps/319grants.html       |  |  |  |
| CDFW Restoration Grant Program                                                 |                              |                                                                                   |  |  |  |
| Proposition 1 and Proposition 68<br>Restoration Grants                         | December 18                  | https://www.wildlife.ca.gov/Conservation/<br>n/Watersheds/Prop-68                 |  |  |  |
| National Fish and Wildlife Foundation                                          |                              |                                                                                   |  |  |  |
| Five Star and Urban Waters Restoration Grant                                   | January 31                   | https://www.nfwf.org/fivestar/Pages/20<br>19rfp.aspx                              |  |  |  |