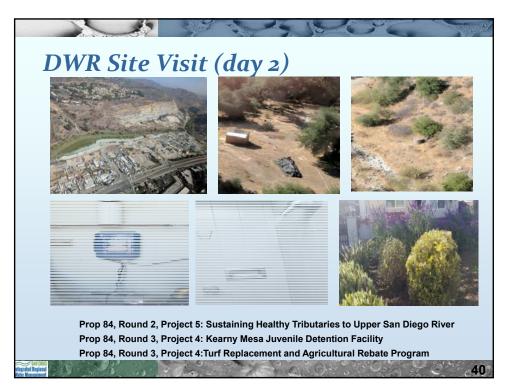

roposition 84, Round 4      | \$31.1M                      | 13                      | 1                                                    | \$3.2M                      |                  |
| Proposition 1, Plan Update   | \$250K                       | 1                       | 0                                                    | 180K                        |                  |
| Proposition 1, DACI<br>Total | \$5.5M<br><b>\$96.4M</b>     | 9<br><b>67</b>          | 0                                                    | 2.1M                        |                  |
| August Repaid                |                              | A GUE                   |                                                      |                             | 28               |



































| <b>Current Funding Opportunities</b>                                           |                              |                                                                                   |  |  |  |
|--------------------------------------------------------------------------------|------------------------------|-----------------------------------------------------------------------------------|--|--|--|
| Project Types                                                                  | Deadline                     | Website                                                                           |  |  |  |
| Prop 1 Round 1 IRWM Implementation G                                           | rants                        |