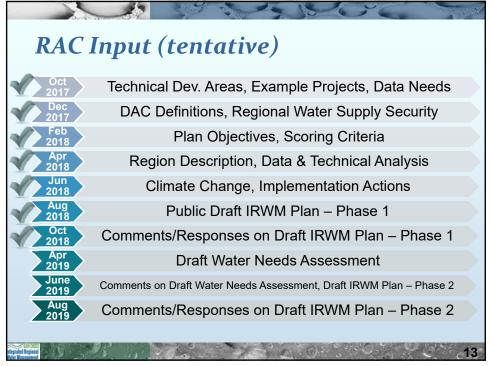

| IRWM Gran                    | <b>t Prog</b> i<br>rant Fund |                         |                                                      |                             | 200 <sup>9</sup> |
|------------------------------|------------------------------|-------------------------|------------------------------------------------------|-----------------------------|------------------|
| Funding Source               | Grant Award<br>(\$)          | # of Projects<br>Funded | # Projects<br>Completed/<br>at least 80%<br>Complete | Grant Billed<br>to DWR (\$) |                  |
| Proposition 50               | \$25.0M                      | 18                      | 18                                                   | \$24.9M                     |