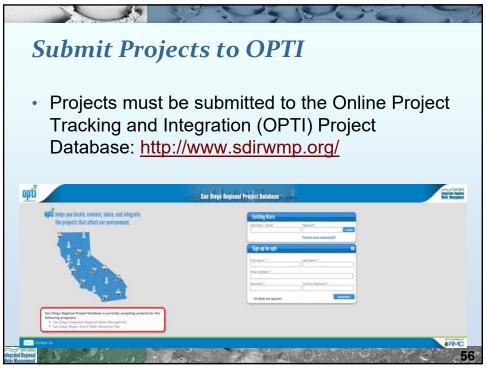

|                              |                                                                                   |  |  |  |
| Proposition 1 and Proposition 68<br>Restoration Grants                         | December 18                  | https://www.wildlife.ca.gov/Conservation/<br>n/Watersheds/Prop-68                 |  |  |  |
| National Fish and Wildlife Foundation                                          |                              |                                                                                   |  |  |  |
| Five Star and Urban Waters Restoration Grant                                   | January 31                   | https://www.nfwf.org/fivestar/Pages/20<br>19rfp.aspx                              |  |  |  |





























|                                                             |