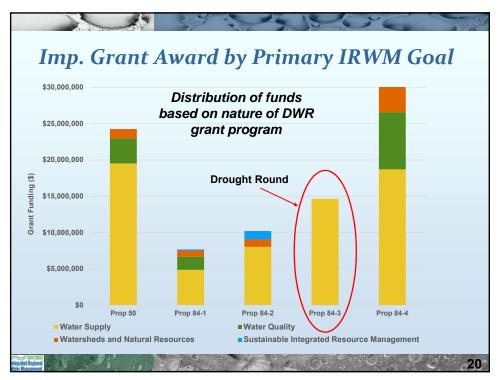

| IRWM Gran                    | <b>t Prog</b> i<br>rant Fund |                         |                                                      |                             | 200 <sup>9</sup> |
|------------------------------|------------------------------|-------------------------|------------------------------------------------------|-----------------------------|------------------|
| Funding Source               | Grant Award<br>(\$)          | # of Projects<br>Funded | # Projects<br>Completed/<br>at least 80%<br>Complete | Grant Billed<br>to DWR (\$) |                  |
| Proposition 50               | \$25.0M                      | 18                      | 18                                                   | \$24.9M                     |                  |
| Prop