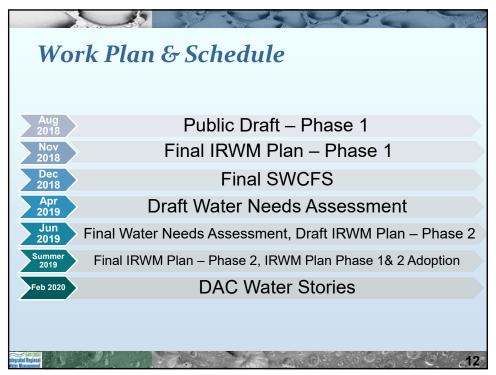

| IRWM Gran                    | <b>t Prog</b> i<br>rant Fund |                         |                                                      |                             | 200 <sup>9</sup> |
|------------------------------|------------------------------|-------------------------|------------------------------------------------------|-----------------------------|------------------|
| Funding Source               | Grant Award<br>(\$)          | # of Projects<br>Funded | # Projects<br>Completed/<br>at least 80%<br>Complete | Grant Billed<br>to DWR (\$) |                  |
| Proposition 50               | \$25.0M                      | 18                      | 18                                                   | \$24.9M                     |